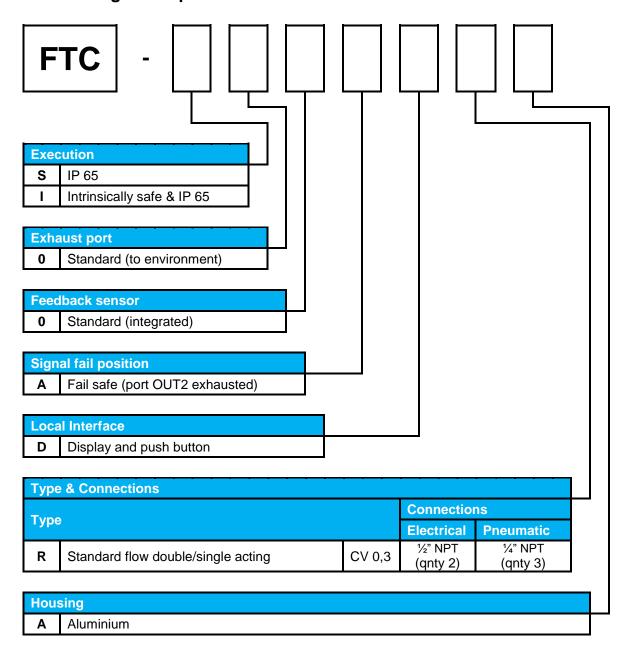

## 2.2 Coding Description

| Options |                                                                                                                           |
|---------|---------------------------------------------------------------------------------------------------------------------------|
| +3M     | Quantity 2 SS316 pressure gauges on actuator side ports (OUT1, OUT2) Quantity 1 SS316 pressure gauges on supply port (IN) |
| +M20    | Quantity 2 adapter for electrical connection M20x1,5                                                                      |
| +Pack1  | Software implementation with Valve Signature, Step Response, Pressure Fall Back                                           |
| +TTL    | Cable for high speed transfer data                                                                                        |

## NOTES:

- See section 3 "Technical Data" for Standard executions and more details.
- Special executions to be confirmed by IMI STI according to specific requirements.
- If +3M not required, quantity 3 pressure gauges SS304 always included.